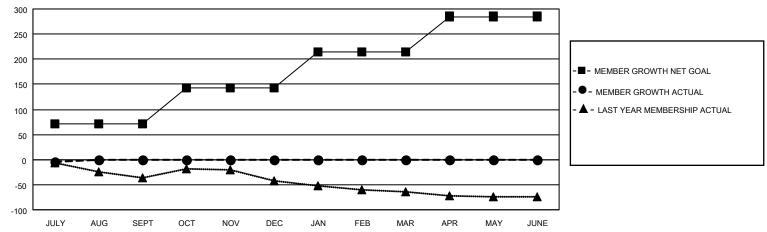

## GOALS AND ACTUAL MEMBERS CUMULATIVE

| DROPPED CLUBS: 1 |    | 12 CLUBS OF 59 ADDED 1 OR MORE<br>NEW MEMBERS | GENDER DISTRIBUTION             |                |     |
|------------------|----|-----------------------------------------------|---------------------------------|----------------|-----|
|                  |    |                                               | MALE                            | 1,376 (60.17%) |     |
|                  |    |                                               | FEMALE                          | 911 (39.83%)   |     |
| DROPPED MEMBERS  |    |                                               |                                 | ,              |     |
| DECEASED         | 1  | CLICK HERE FOR CUMULATIVE                     | TOTAL FAMILY UNIT MEMBERS       |                | 402 |
| CLUB CANCELLED 0 |    | MEMBERSHIP DATA                               |                                 |                |     |
| OTHER            | 34 |                                               | FAMILY MEMBERS PAYING HALF DUES |                | 204 |
| TOTAL            | 35 |                                               | DOLG                            |                |     |

## MONTHLY MEMBERSHIP PROGRESS REPORT

LOCATION TEXAS District 2 S5 Results as of: 7/31/2021

| Clubs         |               |             |               | Members               |                        |                         |                                                    |  |
|---------------|---------------|-------------|---------------|-----------------------|------------------------|-------------------------|----------------------------------------------------|--|
|               | RESULTS FOR   | R 2021-2022 |               | RESULTS FOR 2021-2022 |                        |                         |                                                    |  |
| QUARTER       | NEW CLUB GOAL | NEW CLUBS   | DROPPED CLUBS | QUARTER MEME          | BER GROWTH NET<br>GOAL | MEMBER GROWTH<br>ACTUAL | DROPPED<br>MEMBERS ACTUAL<br>(including transfers) |  |
| JULY/AUG/SEPT | 0             | 0           | 1             | JULY/AUG/SEPT         | 72                     | 34                      | 35                                                 |  |
| OCT/NOV/DEC   | 0             | 0           | 0             | OCT/NOV/DEC           | 71                     | 0                       | 0                                                  |  |
| JAN/FEB/MAR   | 1             | 0           | 0             | JAN/FEB/MAR           | 71                     | 0                       | 0                                                  |  |
| APR/MAY/JUNE  | 1             | 0           | 0             | APR/MAY/JUNE          | 71                     | 0                       | 0                                                  |  |