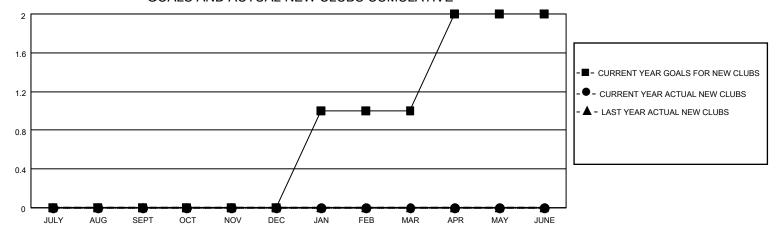

## GOALS AND ACTUAL NEW CLUBS CUMULATIVE

## MONTHLY MEMBERSHIP PROGRESS REPORT

LOCATION TEXAS District 2 S5 Results as of: 7/31/2021

| Clubs         |               |             |               | Members               |                        |                         |                                                    |  |
|---------------|---------------|-------------|---------------|-----------------------|------------------------|-------------------------|----------------------------------------------------|--|
|               | RESULTS FOR   | R 2021-2022 |               | RESULTS FOR 2021-2022 |                        |                         |                                                    |  |
| QUARTER       | NEW CLUB GOAL | NEW CLUBS   | DROPPED CLUBS | QUARTER MEME          | BER GROWTH NET<br>GOAL | MEMBER GROWTH<br>ACTUAL | DROPPED<br>MEMBERS ACTUAL<br>(including transfers) |  |
| JULY/AUG/SEPT | 0             | 0           | 1             | JULY/AUG/SEPT         | 72                     | 34                      | 35                                                 |  |
| OCT/NOV/DEC   | 0             | 0           | 0             | OCT/NOV/DEC           | 71                     | 0                       | 0                                                  |  |
| JAN/FEB/MAR   | 1             | 0           | 0             | JAN/FEB/MAR           | 71                     | 0                       | 0                                                  |  |
| APR/MAY/JUNE  | 1             | 0           | 0             | APR/MAY/JUNE          | 71                     | 0                       | 0                                                  |  |